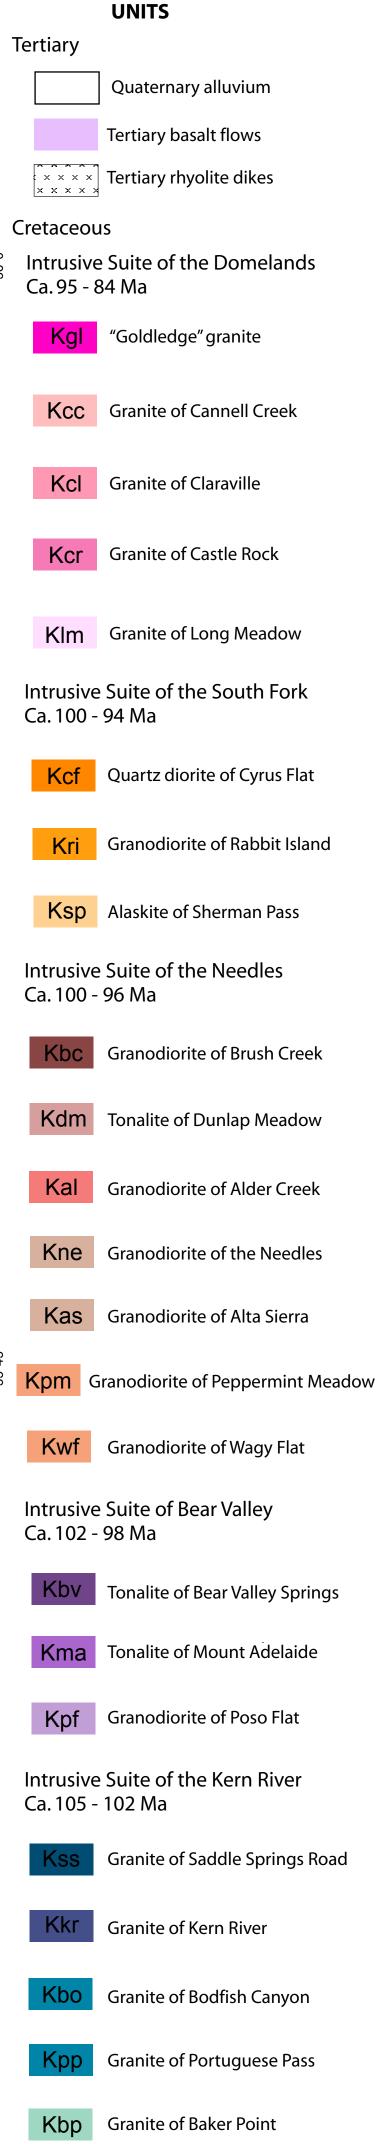

Geologic Map of Metamorphic **Pendant Rocks and Their Bounding** Igneous Intrusions, Walker Basin to Durrwood Creek, Kern County, Sierra Nevada, CA

**Erskine Canyon Sequence** Ca. 105 - 102 Ma Kec Silicic volcanic and hypabyssal rocks Mesozoic Kings Sequence metasediments Jurassic - Triassic nondifferentiated metasediments **Mzms** Schist and phyllite, Mzs phyllonite along PKCF Mzm Marble Amphibolite Mza Quartzite Mzq **Fault-related rocks** Ultramylonite um