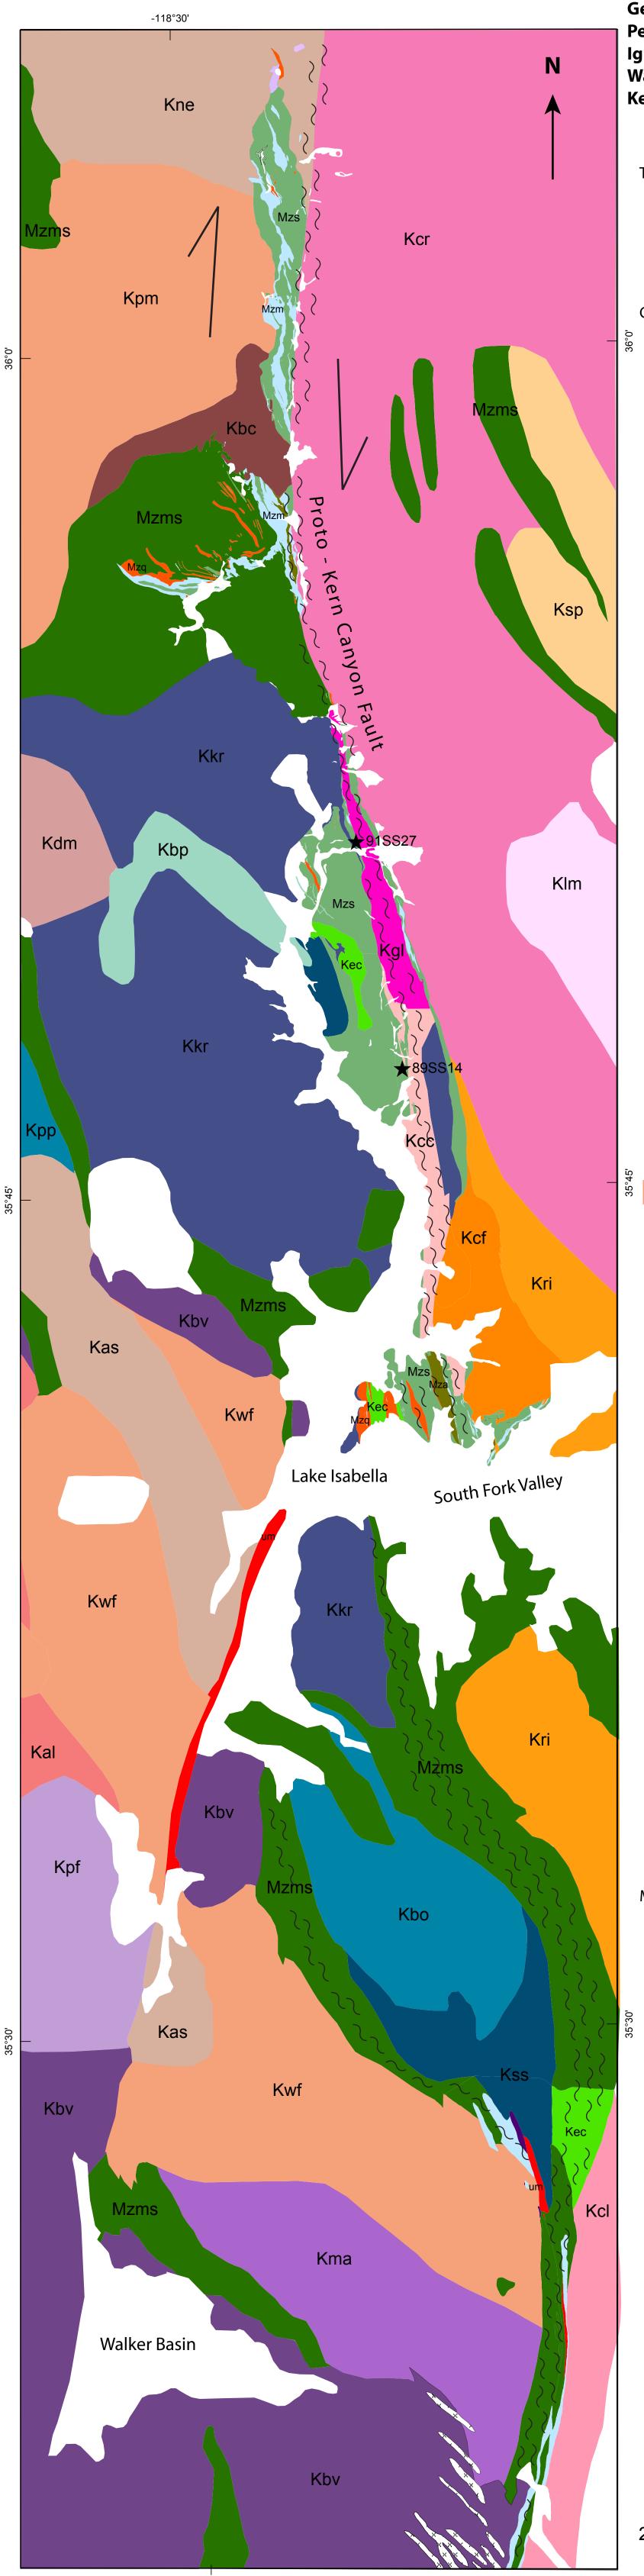

Geologic Map of Metamorphic **Pendant Rocks and Their Bounding** Igneous Intrusions, Walker Basin to Durrwood Creek, Kern County, Sierra Nevada, CA

**Erskine Canyon Sequence** Ca. 105 - 102 Ma Kec Silicic volcanic and hypabyssal rocks Mesozoic Kings Sequence metasediments Jurassic - Triassic nondifferentiated metasediments **Mzms** Schist and phyllite, Mzs phyllonite along PKCF Mzm Marble Amphibolite Mza Quartzite Mzq **Fault-related rocks** Ultramylonite um

Ductile overprint of the dextral Proto-Kern Canyon fault Locations of samples discussed in Chapter 5 2.5 0 5

Km

Plate 1